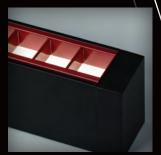

## OUADRACIEL Appeal For Architectural Appeal

QuadraCel's visual appeal lies in its ability to also offer unlimited baffle and housing colors that match, contrast with or complement each other.

The standard QuadraCel features a choice of white, highly specular and semispecular baffles.