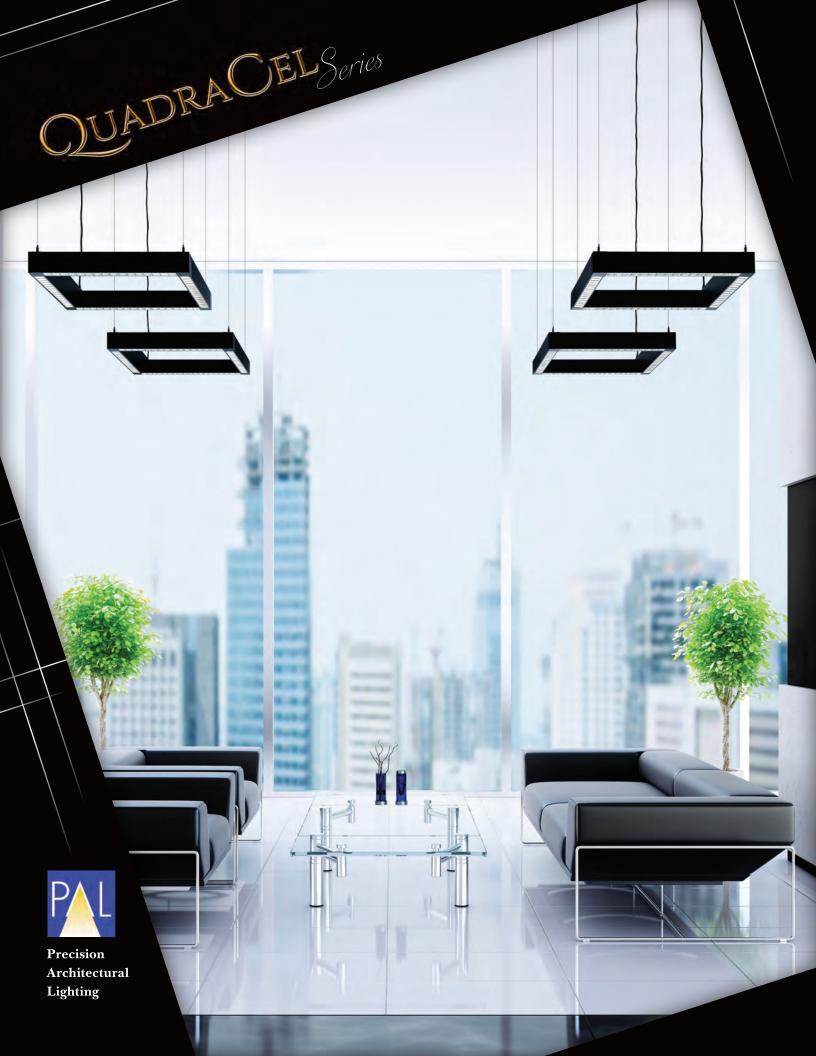

## OUADRACIEL Appeal For Architectural Appeal

QuadraCel's visual appeal lies in its ability to also offer unlimited baffle and housing colors that match, contrast with or complement each other.

The standard QuadraCel features a choice of white, highly specular and semispecular baffles.