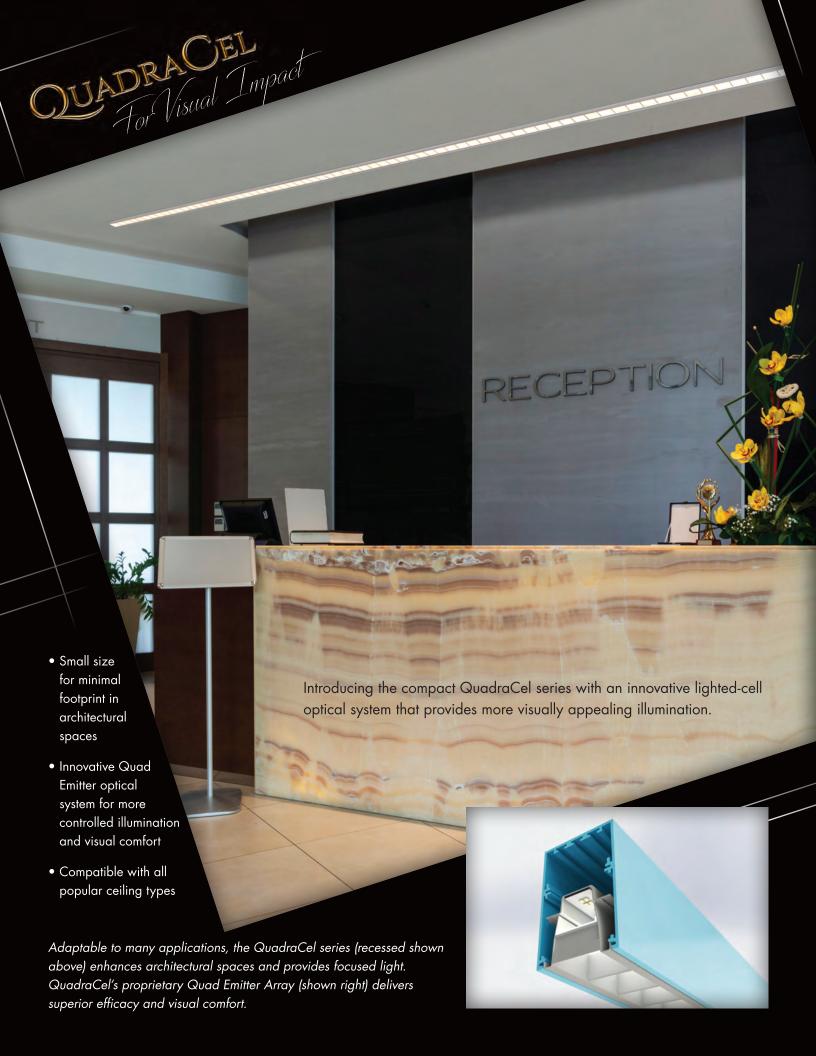

## OUADRACIEL Appeal For Architectural Appeal

QuadraCel's visual appeal lies in its ability to also offer unlimited baffle and housing colors that match, contrast with or complement each other.

The standard QuadraCel features a choice of white, highly specular and semispecular baffles.