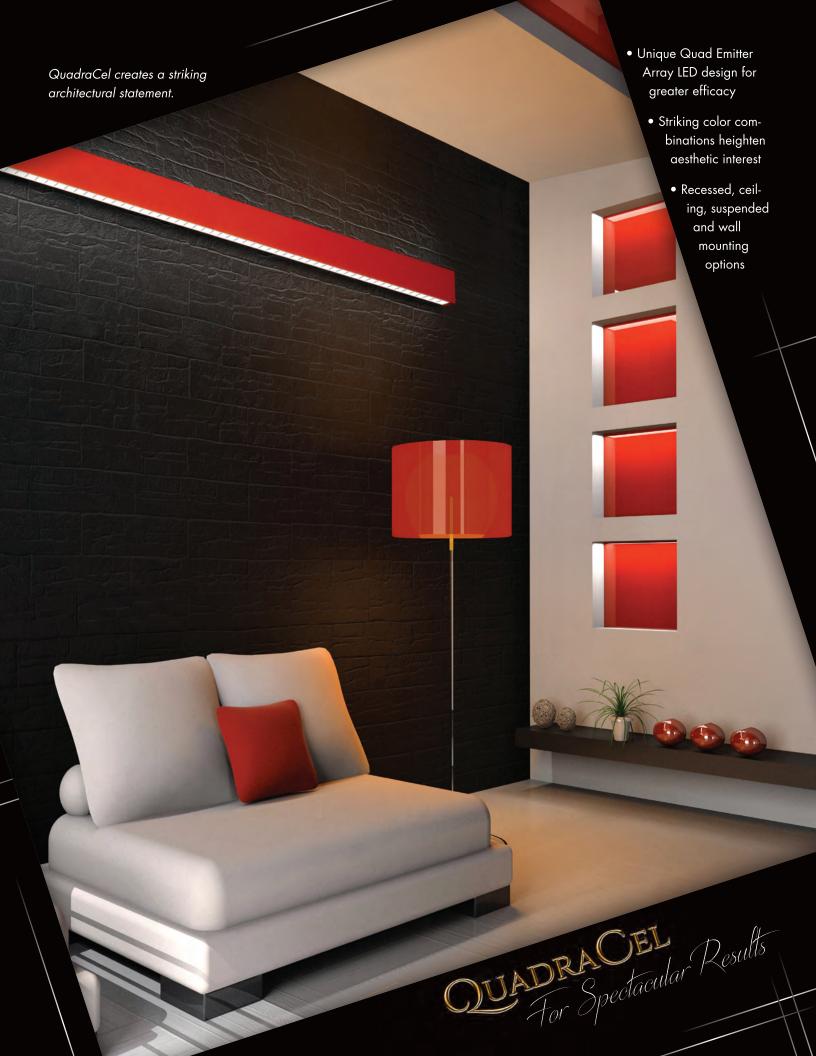

## OUADRACIEL Appeal For Architectural Appeal

QuadraCel's visual appeal lies in its ability to also offer unlimited baffle and housing colors that match, contrast with or complement each other.

The standard QuadraCel features a choice of white, highly specular and semispecular baffles.