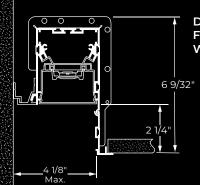

#### **Grid Ceiling Mounting Options**

DETAIL DETAIL 9/16" T-Bar Tegular Tile Tegular Tile

DETAIL 9/16" T-Bar Flush Tile

DETAIL 15/16" T-Bar Flush Tile

DETAIL Screw Slot T-Bar

**Drywall Overlap** Flange Mounting with Wall Wash Optic