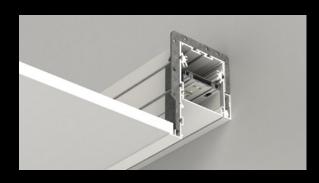

**Drywall Spackle** Flange-1/2" or 5/8" Drywall with **Ambient Distribution** 6 9/32" (No Optic)

4830 Timber Creek Drive, Houston, TX 77017 P: 713.946.4343 F: 713.946.4441 www.pal-lighting.com