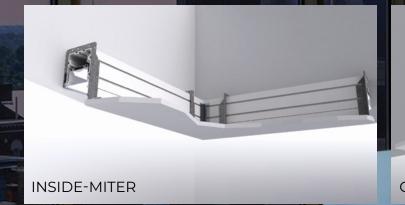

# PAL

PERIMETER SYSTEM 3



## PERIMETER SYSTEM 3

INTRODUCING THE PS3 PERIMETER SYSTEM - A VERSATILE SOLUTION THAT COMBINES AMBIENT, WALL WASH, AND WALL GRAZER LIGHTING IN A SLEEK FORM FACTOR. THE PS3 FEATURES A ROBUST ALL-ALUMINUM HOUSING, MAKING IT AN EXCELLENT ARCHITECTURAL-GRADE SOLUTION.

### FEATURES

Continuous rows and custom patterns with fully lit corners (available with wall wash and ambient distributions). Wall grazer distribution fixtures available in straight runs.

Field Trim as Required

56 5/8" Max. 45 7/16" Min.

Innovative telesoping
housing facilitates wall-towall installations (available
with wall wash and ambient
distributions)

# ACHIEVE FULLY-LIT CORNERS



**OUTSIDE-MITER** 



# PERIMETER SYSTEM 3



**Grid Ceiling Mount** Flush Tile with Wall **Grazer Optic** 



#### **Grid Ceiling Mounting Options**







DETAIL DETAIL 9/16" T-Bar Tegular Tile Tegular Tile



DETAIL 9/16" T-Bar Flush Tile



DETAIL 15/16" T-Bar Flush Tile



DETAIL Screw Slot T-Bar



**Drywall Overlap** Flange Mounting with Wall Wash Optic





**Drywall Spackle** Flange-1/2" or 5/8" Drywall with **Ambient Distribution** 6 9/32" (No Optic)















4830 Timber Creek Drive, Houston, TX 77017 P: 713.946.4343 F: 713.946.4441 www.pal-lighting.com