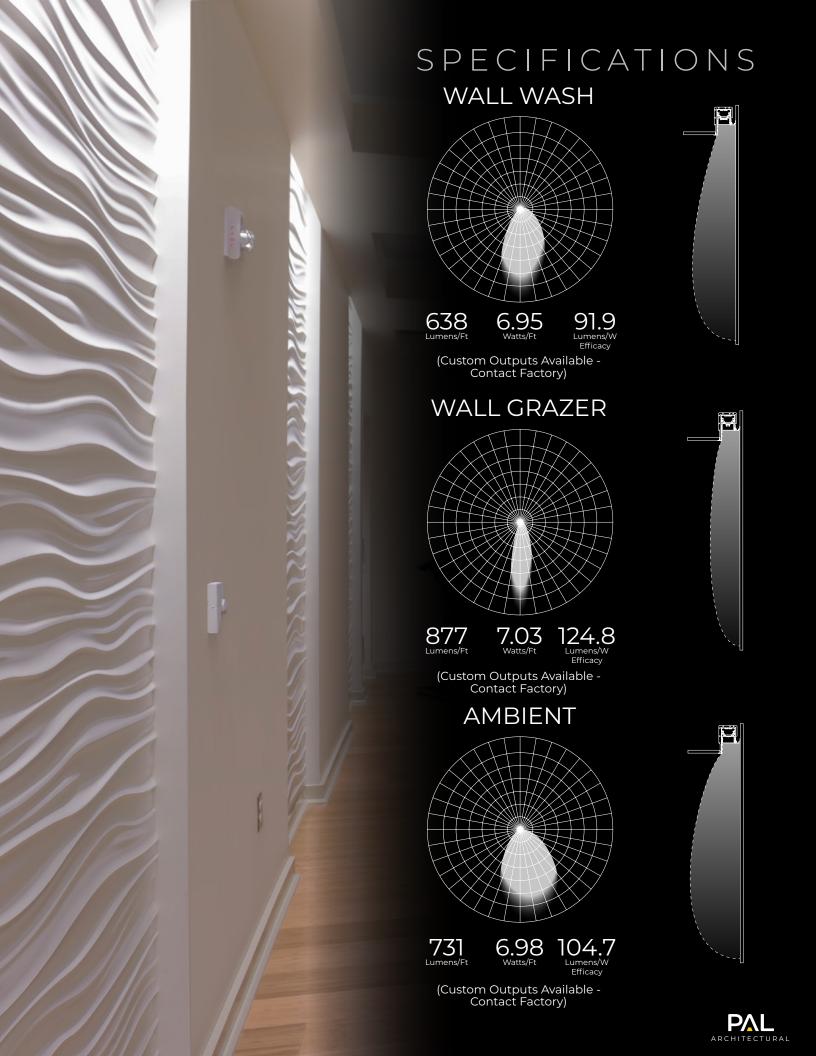

## PERIMETER SYSTEM 3

INTRODUCING THE PS3 PERIMETER SYSTEM - A VERSATILE SOLUTION THAT COMBINES AMBIENT, WALL WASH, AND WALL GRAZER LIGHTING IN A SLEEK FORM FACTOR. THE PS3 FEATURES A ROBUST ALL-ALUMINUM HOUSING, MAKING IT AN EXCELLENT ARCHITECTURAL-GRADE SOLUTION.