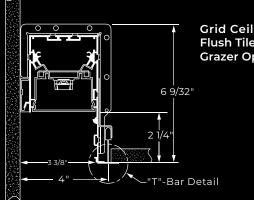

# PERIMETER SYSTEM 3

**Grid Ceiling Mount** Flush Tile with Wall **Grazer Optic** 

#### **Grid Ceiling Mounting Options**

DETAIL DETAIL 9/16" T-Bar Tegular Tile Tegular Tile

DETAIL 9/16" T-Bar Flush Tile

DETAIL 15/16" T-Bar Flush Tile

DETAIL Screw Slot T-Bar

**Drywall Overlap** Flange Mounting with Wall Wash Optic

**Drywall Spackle** Flange-1/2" or 5/8" Drywall with **Ambient Distribution** 6 9/32" (No Optic)

4830 Timber Creek Drive, Houston, TX 77017 P: 713.946.4343 F: 713.946.4441 www.pal-lighting.com