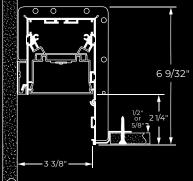

**Drywall Spackle** Flange-1/2" or 5/8" Drywall with **Ambient Distribution** 6 9/32" (No Optic)

4830 Timber Creek Drive, Houston, TX 77017 P: 713.946.4343 F: 713.946.4441 www.pal-lighting.com