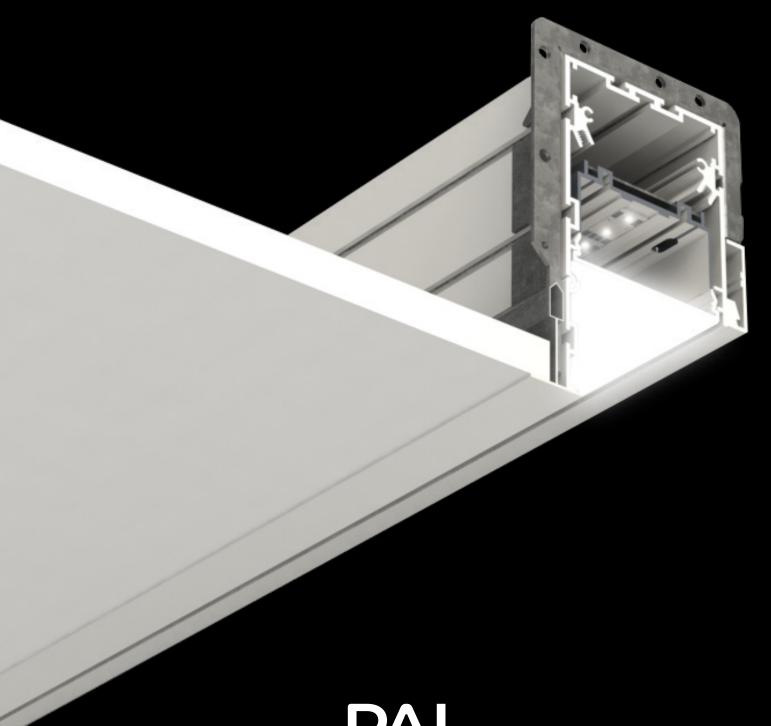

## PERIMETER SYSTEM 3

INTRODUCING THE PS3 PERIMETER SYSTEM - A VERSATILE SOLUTION THAT COMBINES AMBIENT, WALL WASH, AND WALL GRAZER LIGHTING IN A SLEEK FORM FACTOR. THE PS3 FEATURES A ROBUST ALL-ALUMINUM HOUSING, MAKING IT AN EXCELLENT ARCHITECTURAL-GRADE SOLUTION.

### FEATURES

Continuous rows and custom patterns with fully lit corners (available with wall wash and ambient distributions). Wall grazer distribution fixtures available in straight runs.

Field Trim as Required

56 5/8" Max. 45 7/16" Min.

Innovative telesoping
housing facilitates wall-towall installations (available
with wall wash and ambient
distributions)