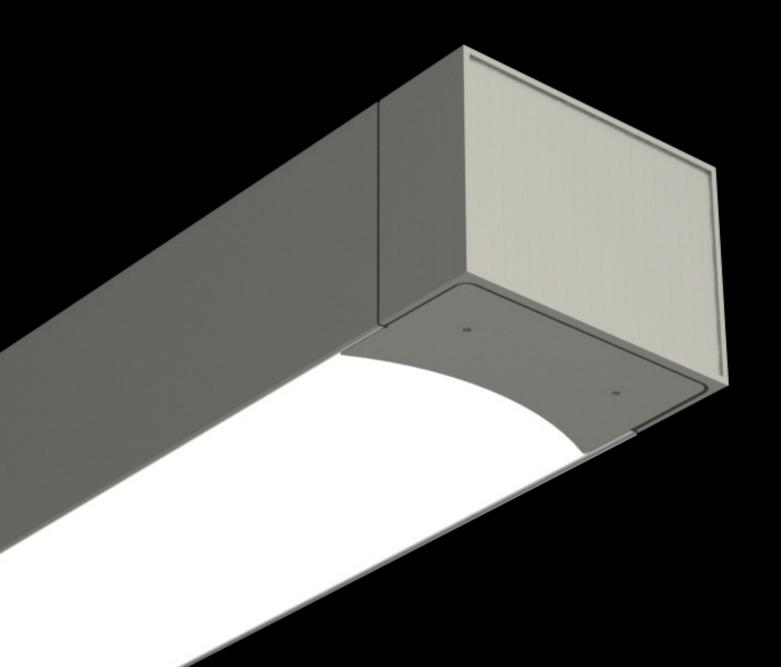

## MICROLINEA SERIES 5 WET LOCATION

The Microlinea Series 5 Wet Location Series lets you precisely control light in outdoor environments. Combining flexibility with proven ruggedness, the ML5WL65 Series features a variety of exterior mounting options, including Suspended, Ceiling, Recessed and Wall Mount.