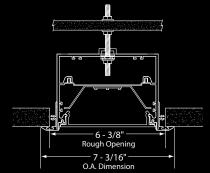

## MICROLINEA SERIES 5 WET LOCATION

**CEILING MOUNT** 

RECESSED MOUNT

SUSPENDED

WALL MOUNT

4830 Timber Creek Drive, Houston, TX 77017 P: 713.946.4343 F: 713.946.4441 www.pal-lighting.com