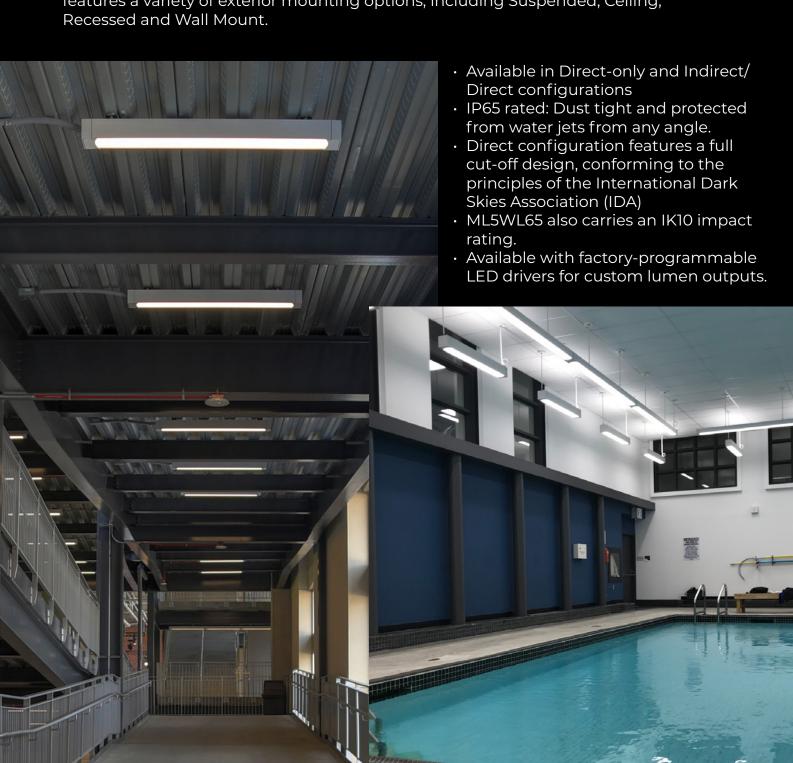

## MICROLINEA SERIES 5 WET LOCATION

The Microlinea Series 5 Wet Location Series lets you precisely control light in outdoor environments. Combining flexibility with proven ruggedness, the ML5WL65 Series features a variety of exterior mounting options, including Suspended, Ceiling, Recessed and Wall Mount.