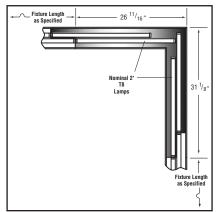

# Microlinea Recessed Series 5

## Lighted Horiz. Corners - T5,T5HO & T8 Lps

One lamp lighted Horizontal Corner (T5 or T5HO Lamps)

Two lamp lighted Horizontal Corner (T5 or T5HO Lamps)

One lamp lighted Horizontal Corner (T8 Lamps)

Two lamp lighted Horizontal Corner (T8 Lamps)