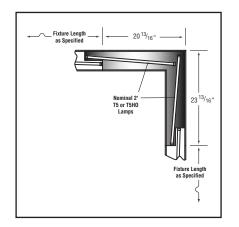

# Microlinea Recessed Series 3

## Lighted Horiz. Corners - T5,T5HO & T8 Lps

One lamp lighted Horizontal Corner (T5 or T5HO Lamps)

Two lamp lighted Horizontal Corner (T5 or T5HO Lamps)

One lamp lighted Horizontal Corner (T8 Lamps)