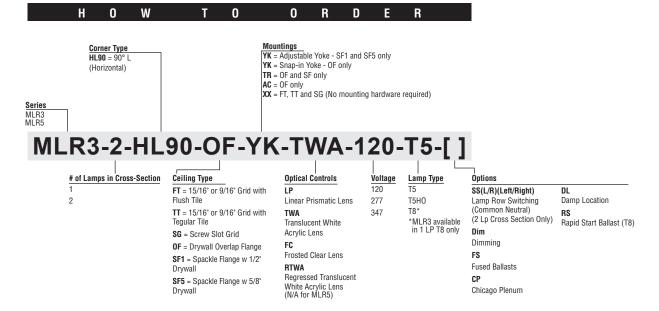

# **Lighted Horizontal** Corners - (Drywall and Grid Ceilings)

(T5, T5HO or T8 Lamps)

Horizontal extruded aluminum 90° corners are available for use when ceiling mounted patterns are desired. Series 3 corners are available for 1 or 2 lamp T5 & T5HO, or for 1 lamp T8. Series 5 corners are available for 1 or 2 lamp T5, T5HO and T8.

See reverse for dimensions.