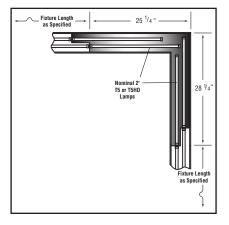

# Microlinea Recessed Series 5

## Lighted Horiz. Corners - T5,T5HO & T8 Lps

One lamp lighted Horizontal Corner (T5 or T5HO Lamps)

Two lamp lighted Horizontal Corner (T5 or T5HO Lamps)

One lamp lighted Horizontal Corner (T8 Lamps)

Two lamp lighted Horizontal Corner (T8 Lamps)