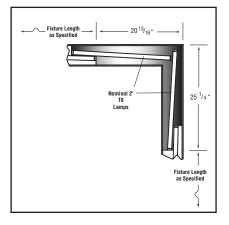

# Microlinea Recessed Series 3

## Lighted Horiz. Corners - T5,T5HO & T8 Lps

One lamp lighted Horizontal Corner (T5 or T5HO Lamps)

Two lamp lighted Horizontal Corner (T5 or T5HO Lamps)

One lamp lighted Horizontal Corner (T8 Lamps)