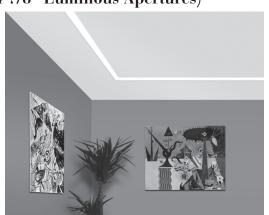

## Microlinea™ Recessed Series 3 & 5 -**Fluorescent**

(2 7/8" and 4 7/8" Luminous Apertures)

# **Lighted Horizontal** Corners - (Drywall and Grid Ceilings)

(T5, T5HO or T8 Lamps)

Horizontal extruded aluminum 90° corners are available for use when ceiling mounted patterns are desired. Series 3 corners are available for 1 or 2 lamp T5 & T5HO, or for 1 lamp T8. Series 5 corners are available for 1 or 2 lamp T5, T5HO and T8.