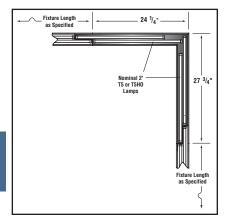

# Microlinea Recessed Series 3

## Lighted Horiz. Corners - T5,T5HO & T8 Lps

One lamp lighted Horizontal Corner (T5 or T5HO Lamps)

Two lamp lighted Horizontal Corner (T5 or T5HO Lamps)

One lamp lighted Horizontal Corner (T8 Lamps)