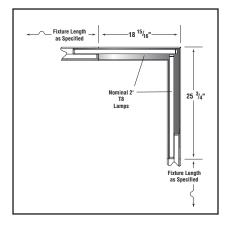

# Microlinea Recessed Series 5

## Lighted Horiz. Corners - T5,T5HO & T8 Lps

One lamp lighted Horizontal Corner (T5 or T5HO Lamps)

Two lamp lighted Horizontal Corner (T5 or T5HO Lamps)

One lamp lighted Horizontal Corner (T8 Lamps)

Two lamp lighted Horizontal Corner (T8 Lamps)