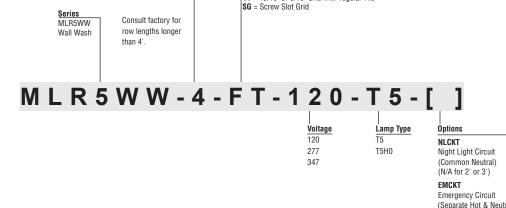

## Microlinea<sup>™</sup> Recessed Series 5 Wall Wash -**Fluorescent**

(Nominal 4" Luminous Aperture)

#### Housing

Three piece extruded aluminum with single length sections of 2', 3' or 4'. Consult factory for row lengths longer than 4'.

Dim

FS

GTD

Dimming

Fused Ballasts

Ceiling Type

FT = 15/16" or 9/16" Grid with Flush Tile TT = 15/16" or 9/16" Grid with Tegular Tile

Туре