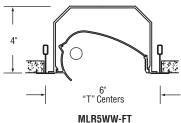

# **Grid Ceilings**

(1 - T5 or T5HO Lamp)

Flush Tile

6" "T" Centers MLR5WW-TT Tegular Tile

MLR5WW-SG Screw Slot Grid

Shown with optional Clear Acrylic Enclosure (CAE)

| Emergency Battery Pack Chicago Plenum   (635-700 Lumens) DL   (N/A for 2' or 3') Damp Location   EBPH CAE | Emergency Circuit<br>(Separate Hot & Neutral)<br>(N/A for 2' or 3')<br>EBPL                                             | Generator Transfer<br>Device<br>(N/A for 2' or 3') |
|-----------------------------------------------------------------------------------------------------------|-------------------------------------------------------------------------------------------------------------------------|----------------------------------------------------|
|                                                                                                           | Emergency Battery Pack<br>(635-700 Lumens)<br>(N/A for 2' or 3')<br>EBPH<br>Emergency Battery Pack<br>(975-1325 Lumens) | <b>DL</b><br>Damp Location                         |