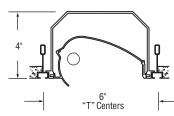

# **Grid Ceilings**

(1 - T5 or T5HO Lamp)

Flush Tile

6" "T" Centers MLR5WW-TT Tegular Tile

MLR5WW-SG Screw Slot Grid

Shown with optional Clear Acrylic Enclosure (CAE)

| Emergency Battery Pack Chicago Plenum   (635-700 Lumens) DL   (N/A for 2' or 3') Damp Location   EBPH CAE | Emergency Circuit<br>(Separate Hot & Neutral)<br>(N/A for 2' or 3')<br>EBPL                                             | Generator Transfer<br>Device<br>(N/A for 2' or 3') |
|-----------------------------------------------------------------------------------------------------------|-------------------------------------------------------------------------------------------------------------------------|----------------------------------------------------|
|                                                                                                           | Emergency Battery Pack<br>(635-700 Lumens)<br>(N/A for 2' or 3')<br>EBPH<br>Emergency Battery Pack<br>(975-1325 Lumens) | <b>DL</b><br>Damp Location                         |