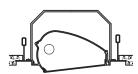

# **Grid Ceilings**

(1 - T5 or T5HO Lamp)

Flush Tile

6" "T" Centers MLR5WW-TT Tegular Tile

MLR5WW-SG Screw Slot Grid

Shown with optional Clear Acrylic Enclosure (CAE)

| Emergency Battery Pack Chicago Plenum   (635-700 Lumens) DL   (N/A for 2' or 3') Damp Location   EBPH CAE | Emergency Circuit<br>(Separate Hot & Neutral)<br>(N/A for 2' or 3')<br>EBPL                                             | Generator Transfer<br>Device<br>(N/A for 2' or 3') |
|-----------------------------------------------------------------------------------------------------------|-------------------------------------------------------------------------------------------------------------------------|----------------------------------------------------|
|                                                                                                           | Emergency Battery Pack<br>(635-700 Lumens)<br>(N/A for 2' or 3')<br>EBPH<br>Emergency Battery Pack<br>(975-1325 Lumens) | <b>DL</b><br>Damp Location                         |