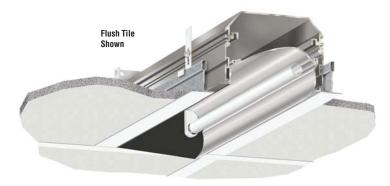

# **Grid Ceilings**

(1 - T5 or T5HO Lamp)

Flush Tile

6" "T" Centers MLR5WW-TT Tegular Tile

MLR5WW-SG Screw Slot Grid

Shown with optional Clear Acrylic Enclosure (CAE)

| Emergency Battery Pack Chicago Plenum   (635-700 Lumens) DL   (N/A for 2' or 3') Damp Location   EBPH CAE | Emergency Circuit<br>(Separate Hot & Neutral)<br>(N/A for 2' or 3')<br>EBPL                                             | Generator Transfer<br>Device<br>(N/A for 2' or 3') |
|-----------------------------------------------------------------------------------------------------------|-------------------------------------------------------------------------------------------------------------------------|----------------------------------------------------|
|                                                                                                           | Emergency Battery Pack<br>(635-700 Lumens)<br>(N/A for 2' or 3')<br>EBPH<br>Emergency Battery Pack<br>(975-1325 Lumens) | <b>DL</b><br>Damp Location                         |