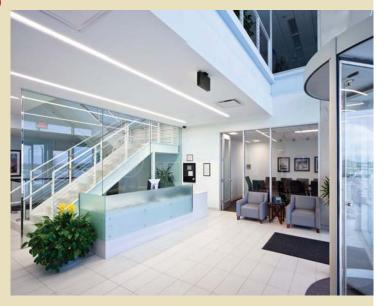

## Microlinea Recessed Series 3 - LED

Introducing the MLR3-LED - the newest addition to our popular Microlinea recessed series.

## Features include:

- Multiple low-power LED's combined with high transmittance, LED-optimized lens.
- Produces 3120 delivered lumens per 4' section (at 3500K CCT).
- Efficacy rating of 79 Lumens/Watt.
- 3000K, 3500K, or 4000K CCT options.
- Available with optional 0-10V dimming.
- Installs into grid, sheetrock, or 4"
  TechZone<sup>™</sup> ceilings.
- Horizontal ("in-ceiling") corners and Vertical ("wall-to-ceiling") corners are available.

The MLR3-LED is available for order entry and shipment now. Please contact your PAL factory representative for more information.

MLR3-LED - Flush Tile Ceiling Shown

MLR3-LED - Drywall Spackle Flange Shown