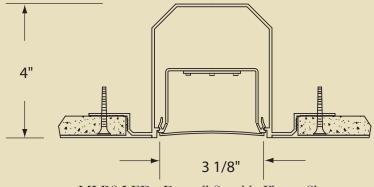

The MLR3-LED is available for order entry and shipment now. Please contact your PAL factory representative for more information.

MLR3-LED - Flush Tile Ceiling Shown

MLR3-LED - Drywall Spackle Flange Shown