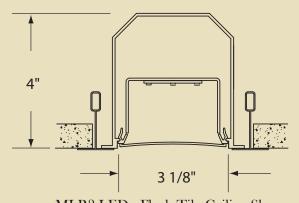

The MLR3-LED is available for order entry and shipment now. Please contact your PAL factory representative for more information.

MLR3-LED - Flush Tile Ceiling Shown

MLR3-LED - Drywall Spackle Flange Shown