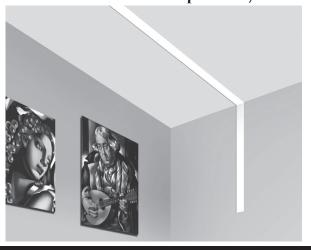

#### Lighted Vertical Corners-(Drywall Only)

(T5 or T5HO lamps)

Vertical extruded aluminum 90° corners are available for use in wall to ceiling mounted patterns. Corners are available in drywall applications only for 1 or 2 lamp, T5 or T5H0 fixtures. Lamps are arranged in the corner to insure uniform illumination.

#### **Lighted Vertical Corners - T5,T5HO Lps**