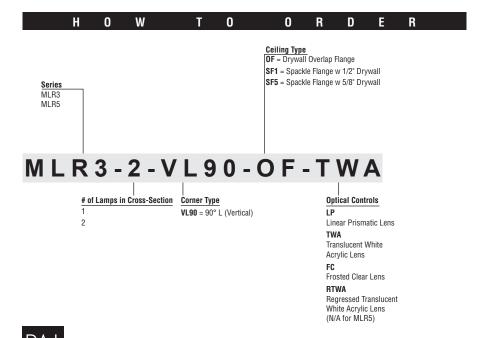

#### **Optical Controls**

(Lenses mitered to provide a continuous transition from ceiling to wall in the corner.)

- (LP) Flush clear extruded DR acrylic linear prismatic lens
- (TWA) Flush translucent white extruded DR acrylic lens
- (FC) Flush frosted clear extruded DR acrylic lens
- (RTWA) Regressed translucent white DR acrylic lens (N/A for MLR5)

#### Lighted Vertical Corners-(Drywall Only)

(T5 or T5HO lamps)

Vertical extruded aluminum 90° corners are available for use in wall to ceiling mounted patterns. Corners are available in drywall applications only for 1 or 2 lamp, T5 or T5H0 fixtures. Lamps are arranged in the corner to insure uniform illumination.