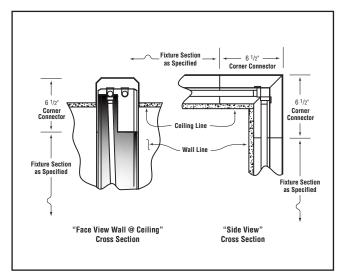

## Fixture Section as Specified Corner Connector G 1/2\* Corner Connector Connector Ceiling Line

as Specified

"Side View"

**Cross Section** 

One lamp lighted Vertical Corner (T5 & T5HO Lamps)

"Face View Wall @ Ceiling

**Cross Section** 

as Specified

# Fixture Section as Specified Fixture Section Fixture Section Fixture Section Fixture Section Fixture Section G 1/2' Corner Connector Fixture Section Fixture Section G 1/2' Corner Connector Fixture Section Cross Section Fixture Section

Two lamp lighted Vertical Corners (T5 & T5HO Lamps)