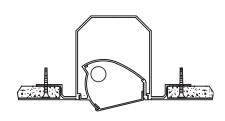

# Asymmetric Wall Wash Drywall Spackle Flange (Trimless)

(T5 or T5HO Lamps)

#### Reflector

Three piece extruded aluminum assembly. Upper and lamp side extrusions are specular. Wall side extrusion is baked "flat black" powder coat to minimize glare to room side.