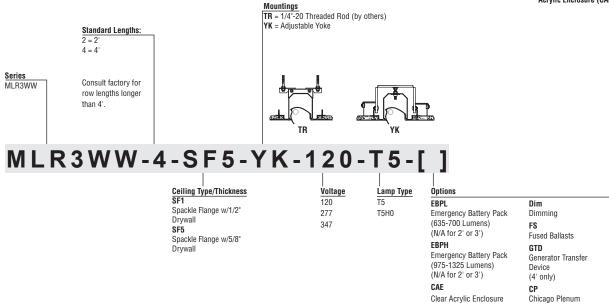

## Microlinea Recessed Series 3

(Nominal 3" Luminous Aperture)

| Catalog Number | Туре |
|----------------|------|
|                |      |
|                |      |
| Project Name   |      |
|                |      |

### Housing

Three piece extruded aluminum with single length sections of 2' or 4'. Consult factory for row lengths longer than 4'.

#### **Optical Controls**

- Oper
- (CAE) Clear Acrylic Enclosure (Snap-in)

#### Ballast

Standard ballasts for T5 and T5HO lamps are UL/CUL listed, Class P, HPF, electronic, universal 120/277volt, programmed rapid start with <10% THD.