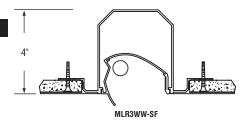

# Asymmetric Wall Wash Drywall Spackle Flange (Trimless)

(T5 or T5HO Lamps)

#### Reflector

Three piece extruded aluminum assembly. Upper and lamp side extrusions are specular. Wall side extrusion is baked "flat black" powder coat to minimize glare to room side.