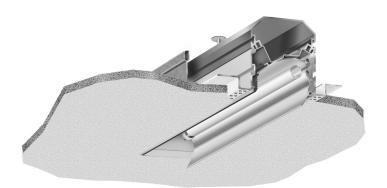

### Housing

Three piece extruded aluminum with single length sections of 2' or 4'. Consult factory for row lengths longer than 4'.

#### Reflector

Three piece extruded aluminum assembly. Upper and lamp side extrusions are specular. Wall side extrusion is baked "flat black" powder coat to minimize glare to room side.

#### Certification

All fixtures are UL/CUL listed for use in 'Dry Applications'. 'Damp Location' is optional.

Shown with optional Clear Acrylic Enclosure (CAE)