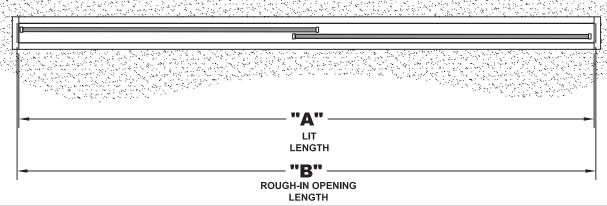

## Microlinea Recessed Series 3 — 1 - T8 Staggered Lamp Row Guide – Drywall Overlap Flange

| NOMINAL<br>LENGTH | DIM "A"<br>Lit<br>Length                 | DIM "B"<br>ROUGH-IN<br>OPENING | ROW ARRANGEMENTS                        |  |
|-------------------|------------------------------------------|--------------------------------|-----------------------------------------|--|
| 2'                | 2'-0"                                    | 2'-0 3/4"                      | One Piece Housing - Lamps Not Staggered |  |
| 3'                | 3'-0"                                    | 3'-0 3/4"                      | One Piece Housing - Lamps Not Staggered |  |
| 4'                | 4'-0"                                    | 4'-0 3/4"                      | One Piece Housing - Lamps Not Staggered |  |
| 6'                | 5'-5 13/16"                              | 5'-6 9/16"                     | One Piece Housing                       |  |
| 7'                | 7'-5 13/16"                              | 7'-6 9/16"                     | One Piece Housing                       |  |
| 8'                | 8'-0"                                    | 8'-0 3/4"                      | One Piece Housing                       |  |
| 9'                | 8'-11 13/16"                             | 9'-0 9/16"                     |                                         |  |
| 10'               | 10'-0"                                   | 10'-0 3/4"                     | 4-3-                                    |  |
| 11'               | 11'-0"                                   | 11'-0 3/4"                     |                                         |  |
| 12'               | 12'-5 13/16"                             | 12'-6 9/16"                    | 4 3 3                                   |  |
| 13'               | 13'-0"                                   | 13'-0 3/4"                     |                                         |  |
| 14'               | 13'-11 13/16"                            | 14'-0 9/16"                    |                                         |  |
| 15'               | 15'-0"                                   | 15'-0 3/4"                     |                                         |  |
| 16'               | 15'-11 13/16"                            | 16'-0 9/16"                    | 4 4 3 3                                 |  |
| 17'               | 17'-0"                                   | 17'-0 3/4"                     |                                         |  |
| 18'               | 18'-0"                                   | 18'-0 3/4"                     |                                         |  |
| 19'               | 18'-11 13/16"                            | 19'-0 9/16"                    | 4 3 3 3 3 3                             |  |
| 20'               | 20'-0"                                   | 20'-0 3/4"                     | 4 3 3 3 3                               |  |
| 21'               | 20'-11 13/16"                            | 21'-0 9/16"                    | 4 4 3 3 3 3                             |  |
| 22'               | 22'-0"                                   | 22'-0 3/4"                     | 4 4 4 3 3 3                             |  |
|                   | Contact Factory for Rows Longer than 22' |                                |                                         |  |